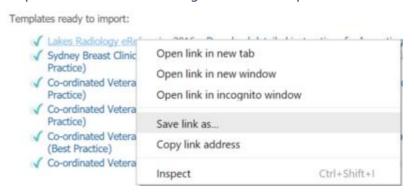

## **BEST PRACTICE - IMPORTING TEMPLATES**

Follow these instructions when importing a template from the internet eg a referral template:

- 1. Right Click on the template from the web page and select **'Save link as'**Note: The template must be in rich text format or word format not pdf.
- 2. **Save** this file to a drive on your computer/desktop.