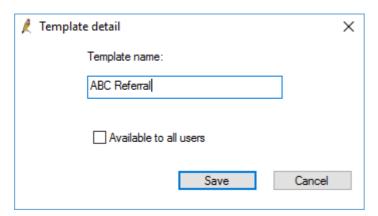

- 4. Select **Template > Import Template** and navigate to where you saved the imported template eg. desktop.
- 5. **Modify your template** and when finished select **File, Save as** and name your template, ticking 'Available to all users' if you would like to share with others within the practice.