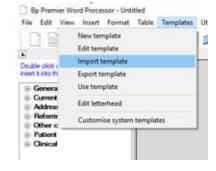

- 4. Select **Template > Import Template** and navigate to where you saved the imported template eg. desktop.
- 5. **Modify your template** and when finished select **File, Save as** and name your template, ticking 'Available to all users' if you would like to share with others within the practice.